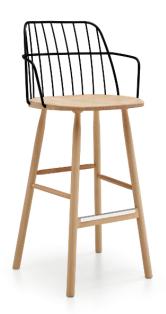

# Strike P H75 L Stool

design AtelierNanni, 2017

Strike stool with wooden frame. Backrest and armrests in lacquered metal. Height: 75 cm

## Structure

Lacquered ash 11 Colors

## Coating

White steel

**Bronze metal** 

Ocean blue steel

Black steel

Light grey steel

Sand steel

Facepowder pink metal