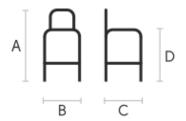

## **Dimensions**

|   | cm  | inch |
|---|-----|------|
| Α | 107 | 42.1 |
| В | 54  | 21.3 |
| С | 51  | 20.1 |
| D | 76  | 29.9 |
| E | 93  | 36.6 |